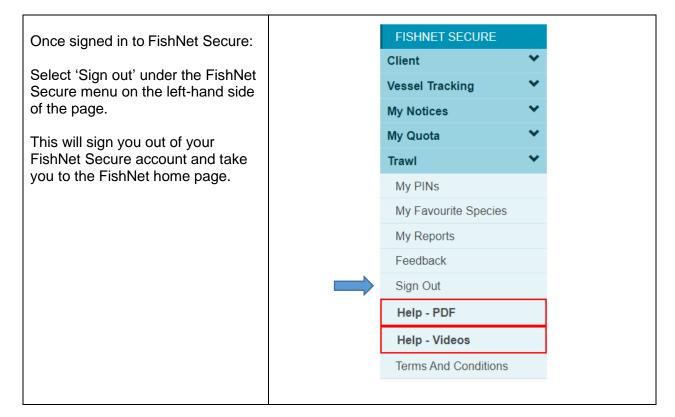

### Signing out

This section shows how to sign out of your FishNet Secure account.