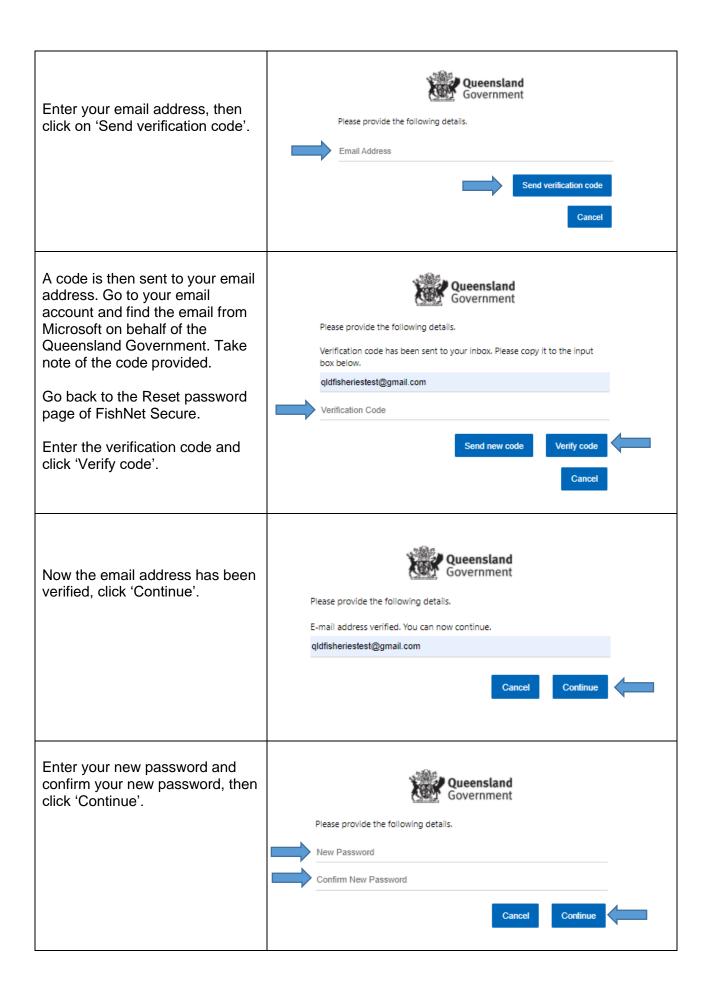

### **Resetting your password**

This section shows how to reset your password. This is useful if you have forgotten your password and need to access your FishNet Secure account.

| Go to the webpage:<br>https://fishnet.fisheries.qld.gov.au<br>Select 'Reset password' under the<br>FishNet Secure menu on the left-<br>hand side of the page.<br>OR                          | FISHNET SECURE<br>Sign In<br>Reset Password<br>Register<br>Help - PDF<br>Help - Videos                                                                          |
|----------------------------------------------------------------------------------------------------------------------------------------------------------------------------------------------|-----------------------------------------------------------------------------------------------------------------------------------------------------------------|
| Select 'Forgot your password' on the sign in page.                                                                                                                                           | Terms And Conditions                                                                                                                                            |
|                                                                                                                                                                                              | Government                                                                                                                                                      |
|                                                                                                                                                                                              | Sign in with your email address                                                                                                                                 |
|                                                                                                                                                                                              | Email Address<br>Password                                                                                                                                       |
|                                                                                                                                                                                              | Forgot your password?                                                                                                                                           |
| Enter your email address, then click on 'Send verification code'.                                                                                                                            | Please provide the following details.          Email Address         Email Address    Send verification code Cancel                                             |
| A code is then sent to your email<br>address. Go to your email account<br>and find the email from Microsoft<br>on behalf of the Queensland<br>Government. Take note of the code<br>provided. | Please provide the following details.<br>Verification code has been sent to your inbox. Please copy it to the input<br>box below.<br>qldfisheriestest@gmail.com |
| Go back to the Reset password<br>page of FishNet Secure.                                                                                                                                     | Verification Code                                                                                                                                               |
| Enter the verification code and click 'Verify code'.                                                                                                                                         | Send new code Verify code Cancel                                                                                                                                |

| Now the email address has been verified, click 'Continue'.                                                                                                                                                  | Please provide the following details.<br>E-mail address verified. You can now continue.<br>gldfisheriestest@gmail.com<br>Cancel                                                                                                                                                               |
|-------------------------------------------------------------------------------------------------------------------------------------------------------------------------------------------------------------|-----------------------------------------------------------------------------------------------------------------------------------------------------------------------------------------------------------------------------------------------------------------------------------------------|
| Enter your new password and<br>confirm your new password, then<br>click 'Continue'.                                                                                                                         | Please provide the following details.  New Password  Confirm New Password  Cancel  Continue                                                                                                                                                                                                   |
| Enter your email address, and password then click on 'Sign in'.                                                                                                                                             | Sign in with your email address     Email Address   Password  Forgot your password?    Sign in                                                                                                                                                                                                |
| You are now signed into FishNet<br>Secure.<br>Your personal Fishnet Secure<br>page will be loaded and will list all<br>client accounts associated with<br>your name.<br>Select the client you wish to view. | Welcome to FishNet Secure         Select Client         The following is a list of client accounts associated with your name. Please select the account that you would like to view.         Client ID       Association Type       Status         qldfisheriestest       237225       Active |